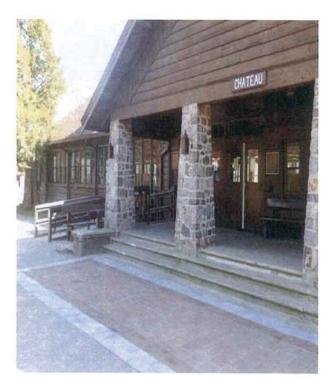

Upon completion, your paver will be positioned in front of the historical north shore Chateau, the hub of activity along the lakeshore.

Simply complete the information section inside this brochure and send it, along with your check to the address shown. We'll contact you when your paver has been placed in our walkway.

## **DEDICATION PAVERS**

Thank you for choosing to purchase a dedication paver. Your personalized engraved brick paver, placed in front of the Chateau on the north shore of Devil's Lake State Park, lets you provide a lasting memorial to friends and family members. This project is sponsored by *The Friends of Devil's Lake State Park*, a non-profit 501 (c) (3) organization, established to assist Devil's Lake and its programs.