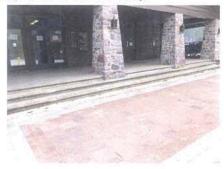

Upon completion, your paver will be positioned in front of the historical north shore Chateau, the hub of activity along the lakeshore.

Simply complete the information section inside this brochure and send it, along with your check to the address shown. We'll contact you when your paver has been placed in our walkway.

## **DEDICATION PAVERS**

Thank you for choosing to purchase a dedication paver. Your personalized engraved brick paver, placed in front of the Chateau on the north shore of Devil's Lake State Park, lets you provide a lasting memorial to friends and family members. This project is sponsored by *The Friends of Devil's Lake State Park*, a non-profit 501 (c) (3) organization, established to assist Devil's Lake and its programs.